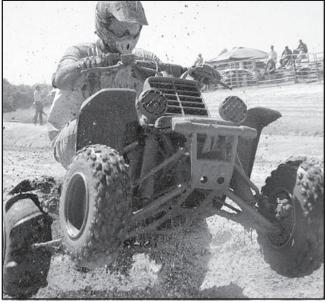

MUD BOGGERS take to the treacherous pits to beat the heat during Fair time. Other activities include two nights of rodeo with Mutton Bustin' and steer-riding for the little kids and a demolition derby for the big kids.