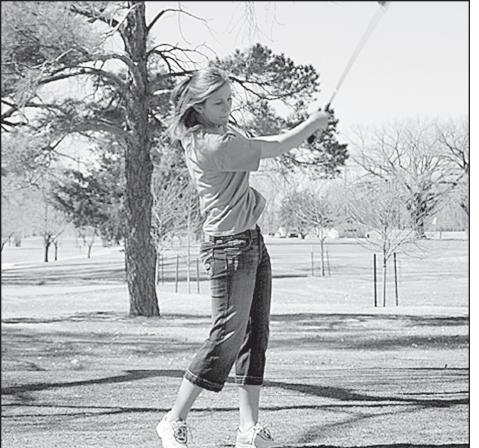

ATWOOD\_COUNTRY CLUB offers golfers a challenging nine-hole experience. The course features well manicured grass greens and tightly cut fairways. Located directly north of Lake Atwood, creeks come into play on six of the nine holes as players wind their way around 80-to-100 foot tall cottonwood trees. Guests are welcome. In fact, guests have even flown into a nearby airport with nothing but their clubs for luggage. Rated one of the top courses in Northwest Kansas, it hosts several large tournaments each year, including the Jamboree which is held the first weekend in August every year.