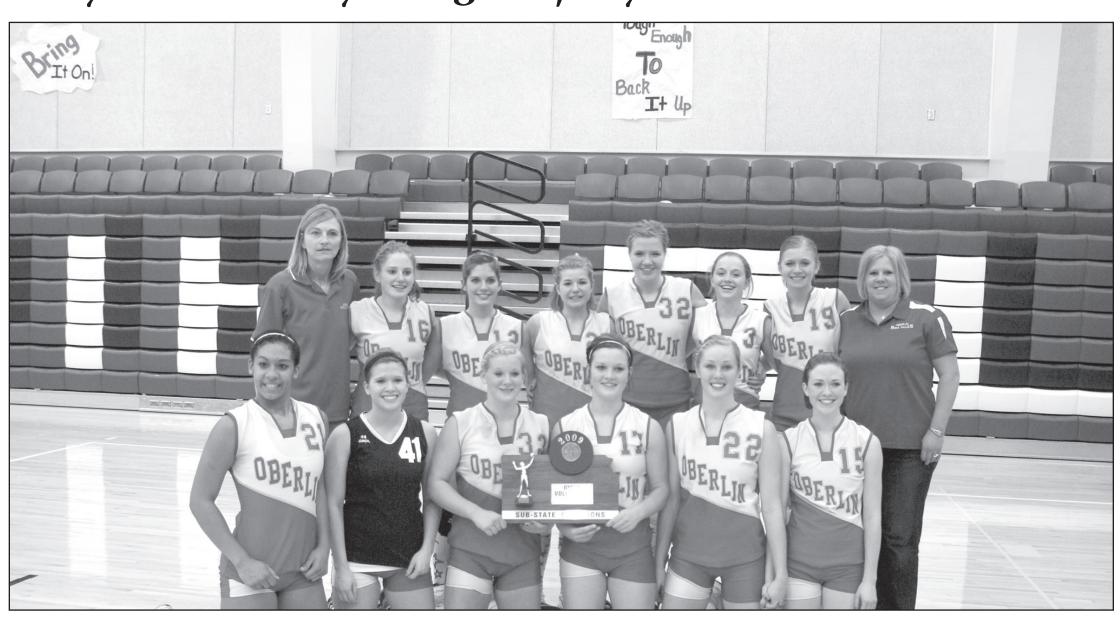

## Congratulations

Lady Devil Volleyball girls for your win at SUBSTATE!

**DECATUR COMMUNITY HIGH SCHOOL VOLLEYBALL TEAM:** Front Row, from left: Kiah Blau, Jori Diederich, Jordan Dreher, Rachelle Scott, Adrienne Pauls and Ashley Horton. Back row, from left: Coach Sherri Ruf, Brandi Diederich, Ashli Samson, Jessica Fredrickson, Mary Olson, Miki Dorhorst, Carissa Wentz and Assistant Coach Melissa Dreher.