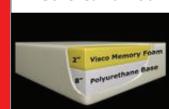

#### **Corsicana Foam Encased Mattresses**

with Visco Top features:

Dual Air Flow Memory

• High Quality Viscoelastic

Memory Foam, reduces body's aches through relief

Foam Mattress

at pressure points

519237