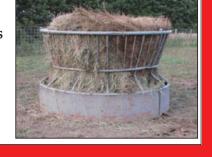

#### BEXTRA \$ BALE FEEDER

- Bottom and balanced feeding equals extra hay dollar savings and profit to the producer
- ° Bottom + Balanced = Extra \$\$
- $^{\circ}$  Cattle eat from the bottom of the feeder in their natural grazing position
- ° Indented uprights balance the bale in the middle for minimal waste
- Maximize your feed dollars by minimizing your feed loss and equipment cost
- Convenience for all feeding applications
- No loader equipment requiredFeeds square, round or loose hay
- Concept engineered, designed, and manufactured for long
- product life
- No need for cattle to push on feeder
   Cylindrical angles create durability
- Great for adult and young cattle
- ° Calves do not climb in the feeder
- Performs like a cone feeder, with less cost and product maintenance

See Them At: Stellar Sales Corner of 36 & 83 • Oberlin, KS

> Contact Barry or Jim 785-475-2271

243216