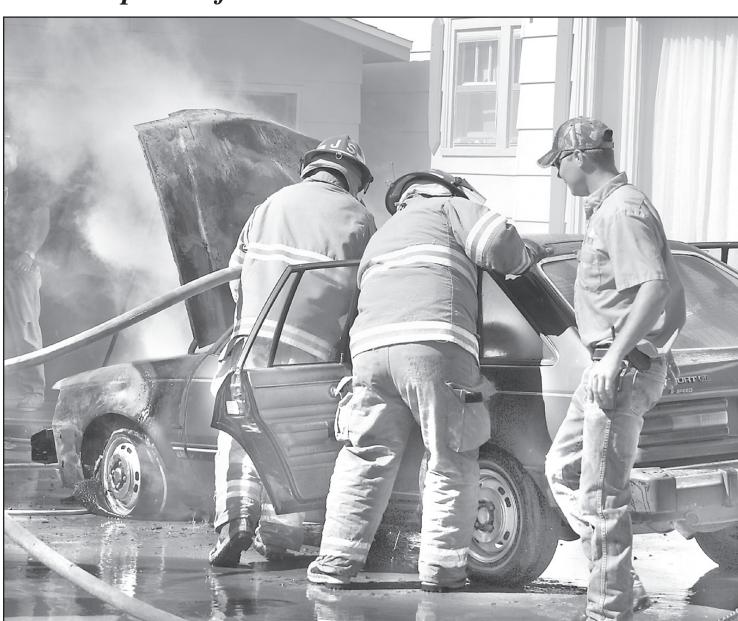

FIREMEN PUT OUT a car fire at Frank Black's house on that a car inside Mr. Black's garage was one fire. East Ash Street last Wednesday morning. The call came in

- Photo by Sarah Fredrickson