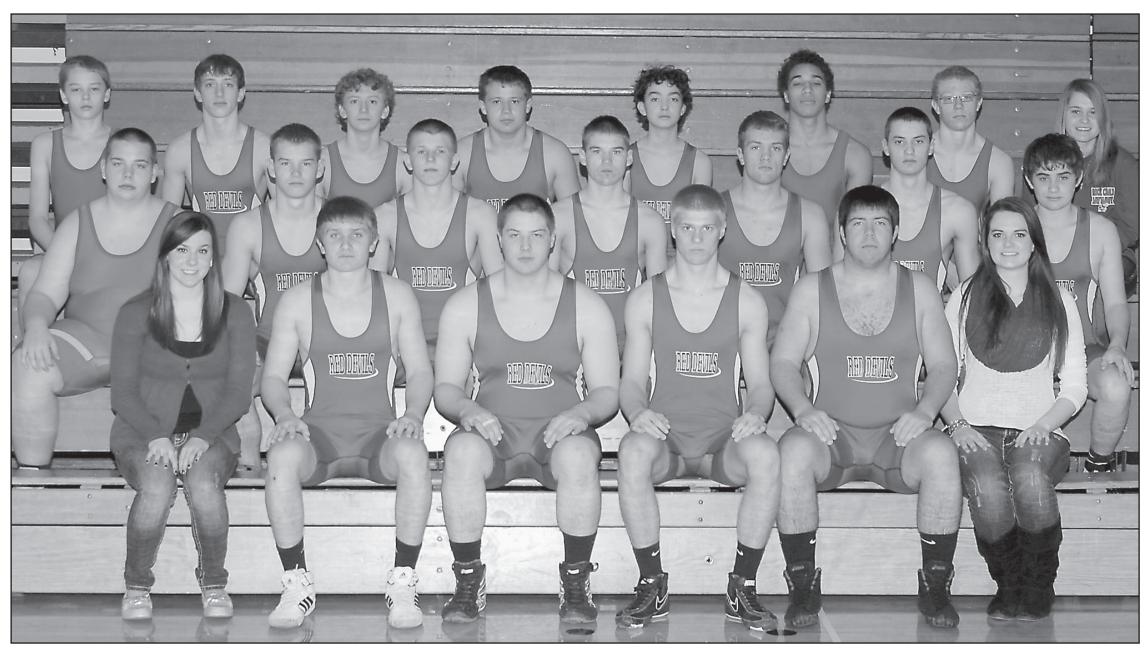

## Pin'em to the Mat at Regionals Oberlin Red Devil Wrestlers

**OBERLIN'S WRESTLING SQUAD AND MANAGERS** (from left, back row) Justice Harris, Troy Juenemann, Jude Walinder, Konnor Witt, Daniel Lerew, Bryson Wesley, Adam Zillinger and manager Jalyn Shaw; (middle row) Ben Glading, Chris Ander-

son, Dayton Dreher, Gabe Anderson, Rex Diederich, Grant Gilliam and Kelly Brown; and (front row) manager Cassidy Shields, Kade Brown, Cody Wurm, Matt Glading, Channing Fortin and manager Keitra Fisher.