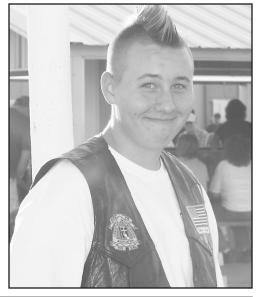

## Decatur County Fair and Home-Owned

AT THE SHEEP SHOW Aiden Shaw (above) got help showing a goat. Austin Hendrickson (right) smiled as he volunteered at a carnival ride with the Christian Motorcyclists Association. Channing Fortin (far right) ate as many nachos as he could during competition.