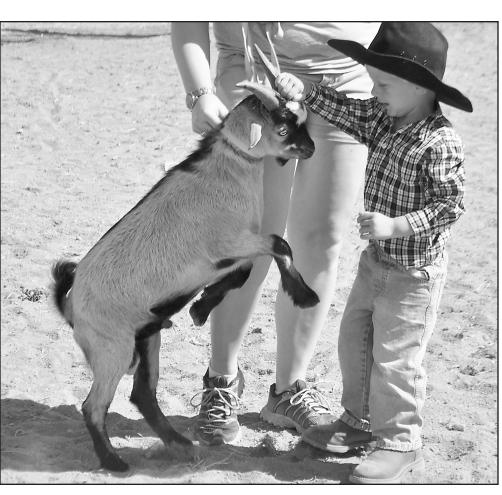

## Decatur County Fair and Home-Owned

AT THE SHEEP SHOW Aiden Shaw (above) got help showing a goat. Austin Hendrickson (right) smiled as he volunteered at a carnival ride with the Christian Motorcyclists Association. Channing Fortin (far right) ate as many nachos as he could during competition.